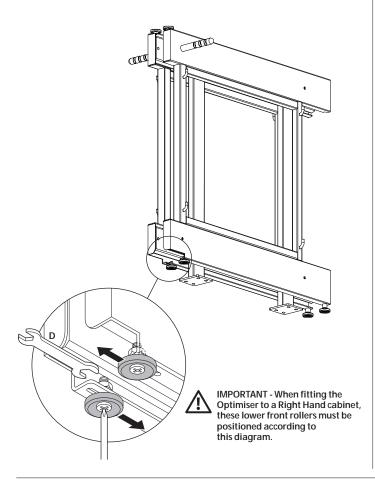

**5** Position the two lower front rollers on the slider unit.

Lower slider unit onto runner carriage and attach the 6 nuts.

**7** Push unit to far left and fit guide channel to right/front of runner carriage. See details if fine adjustment is needed.

IMPORTANT: The guide channel height must be carefully adjusted to allow unrestricted forward movement of the Optimiser and to ensure the limit stop is held by the nylon wheel.

**8** Attach trays

IMPORTANT - The unit has a maximum loading limit of 40kg. Load should be evenly distributed across all trays with maximum load capacity for each tray not exceeding 10kg.