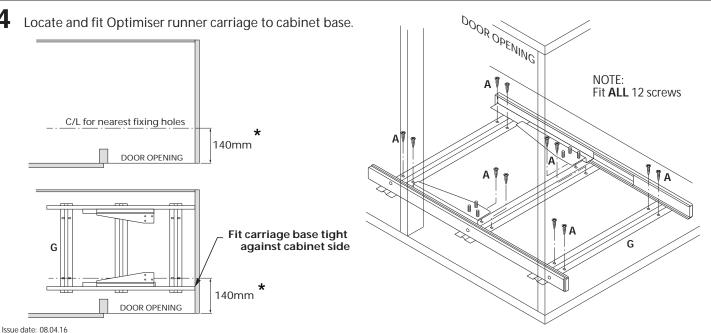

**5** Position the two lower front rollers on the slider unit.

Lower slider unit onto runner carriage and attach the 6 nuts.

**7** Push unit to far left and fit guide channel to right/front of runner carriage. See details if fine adjustment is needed.

IMPORTANT: The guide channel height must be carefully adjusted to allow unrestricted forward movement of the Optimiser and to ensure the limit stop is held by the nylon wheel.

**8** Attach trays

IMPORTANT - The unit has a maximum loading limit of 40kg. Load should be evenly distributed across all trays with maximum load capacity for each tray not exceeding 10kg.