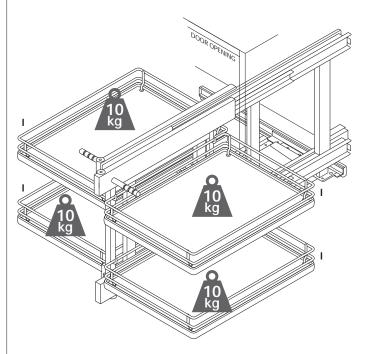

## **BLIND CORNER OPTIMISER PLUS - 800mm RH\* (IP2BCO8)**

Assembly and fitting instructions

IMPORTANT - The unit has a maximum loading limit of 40kg. Load should be evenly distributed across all trays with maximum load capacity for each tray not exceeding 10kg. All fixings supplied must be used for installation. Do not attach door until Corner Optimiser has been fully assembled and fitted. Illustrations show 800mm right handed base units.

IMPORTANT: The guide channel height must be carefully adjusted to allow unrestricted forward movement of the Optimiser and to ensure the limit stop is held by the nylon wheel.

**8** Attach trays

IMPORTANT - The unit has a maximum loading limit of 40kg. Load should be evenly distributed across all trays with maximum load capacity for each tray not exceeding 10kg.