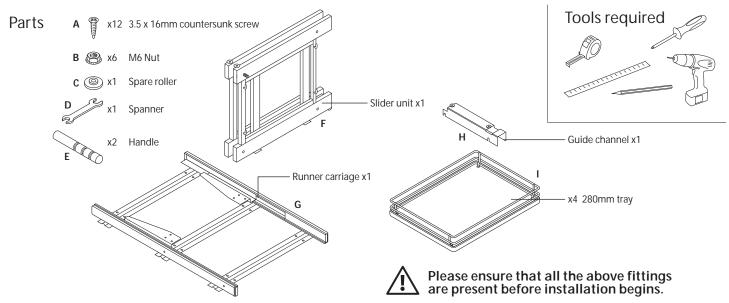

## **BLIND CORNER OPTIMISER PLUS - 800mm RH\* (IP2BCO8)**

Assembly and fitting instructions

IMPORTANT - The unit has a maximum loading limit of 40kg. Load should be evenly distributed across all trays with maximum load capacity for each tray not exceeding 10kg. All fixings supplied must be used for installation. Do not attach door until Corner Optimiser has been fully assembled and fitted. Illustrations show 800mm right handed base units.