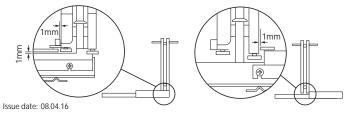

IMPORTANT: The guide channel height must be carefully adjusted to allow unrestricted forward movement of the Optimiser and to ensure the limit stop is held by the nylon wheel.

**8** Attach trays

IMPORTANT - The unit has a maximum loading limit of 40kg. Load should be evenly distributed across all trays with maximum load capacity for each tray not exceeding 10kg.