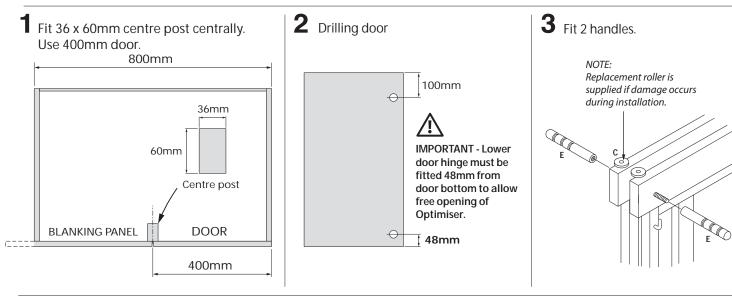

## **BLIND CORNER OPTIMISER PLUS - 800mm RH\* (IP2BCO8)**

Assembly and fitting instructions

IMPORTANT - The unit has a maximum loading limit of 40kg. Load should be evenly distributed across all trays with maximum load capacity for each tray not exceeding 10kg. All fixings supplied must be used for installation. Do not attach door until Corner Optimiser has been fully assembled and fitted. Illustrations show 800mm right handed base units.