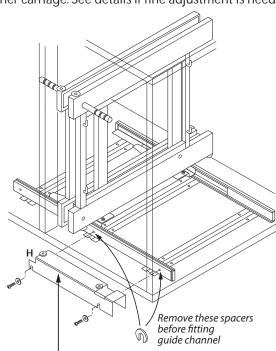

**5** Position the two lower front rollers on the slider unit.

Lower slider unit onto runner carriage and attach the 6 nuts.

**7** Push unit to far left and fit guide channel to right/front of runner carriage. See details if fine adjustment is needed.

IMPORTANT: The guide channel height must be carefully adjusted to allow unrestricted forward movement of the Optimiser and to ensure the limit stop is held by the nylon wheel.

**8** Attach trays

IMPORTANT - The unit has a maximum loading limit of 40kg. Load should be evenly distributed across all trays with maximum load capacity for each tray not exceeding 10kg.