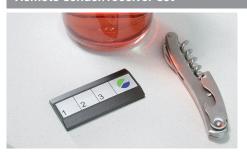

Order separately for use with 240V lights shown on pages 142-145

- > Ideal for retrofitting
- > Remote dims: 67 x 31 mm
- > Set consists of black plastic remote control sender and white plastic 240V receiver with 3.0 m bare ended mains lead and 3 interconnecting leads, 400 mm with female connectors
- > 3 radio channels for controlling up to three different light systems
- Remote control sender is battery powered (type CR 2032-3V) batteries included
- > Order qty: 1 set

Cat. No.

Remote sender/receiver

825.73.720