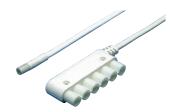

## LED distributor with extension lead

- > 6-way distributor with 2.0 m white plastic extension lead with connector for use with remote sender/receiver set
- > Order qty: 1 pc

Distributor Cat. No. 6-way 826.29.710

## LED 240V distributor

- 0
- Mains plug is not included and must be fitted by a qualified electrician

- > 6-way distributor with 3.0 m bare ended white mains lead, white plastic
- > Order qty: 1 pc

 Distributor
 Cat. No.

 6-way
 826.29.700