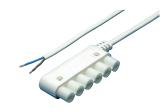

## LED 240V distributor

- 0
- Mains plug is not included and must be fitted by a qualified electrician

- > 6-way distributor with 3.0 m bare ended white mains lead, white plastic
- > Order qty: 1 pc

 Distributor
 Cat. No.

 6-way
 826.29.700