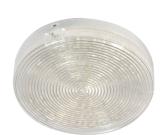

## Replacement LED bulb, 2.5W

- > For use with lights on pages 144-145
- > 240V/2.5W LED
- > Order qty: 1 pc

| LED colour | Cool white | Warm white |
|------------|------------|------------|
| Cat. No.   | 830.79.690 | 826.16.993 |