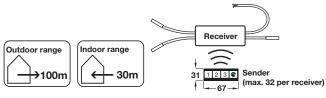

Order separately for use with 240V lights shown on pages 142-145

- > Ideal for retrofitting
- > Remote dims: 67 x 31 mm
- > Set consists of black plastic remote control sender and white plastic 240V receiver with 3.0 m bare ended mains lead and 3 interconnecting leads, 400 mm with female connectors
- > 3 radio channels for controlling up to three different light systems
- Remote control sender is battery powered (type CR 2032-3V) batteries included
- > Order qty: 1 set

Cat. No.

Remote sender/receiver

825.73.720