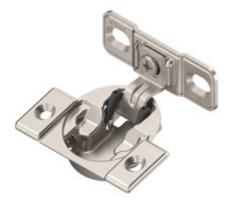

## **Product details**

 $COMPACT\ hinge,\ 1\ 3/8"\ or\ larger",\ 107°,\ with\ spring,\ mounting\ plate:\ for\ screwing\ on,\ boss:\ screw-on$ 

| Part number                 | 38B355AF22    |
|-----------------------------|---------------|
| Item number                 | 01669290      |
| Colour / finish             | Nickel plated |
| Packaging quantity          | 250           |
| Weight per 10,000 Pcs in kg | 337.9         |
| EAN code                    | 9009494212099 |
| UPC code                    |               |

## Technical attributes

| Attribute                                              | Value                                   |
|--------------------------------------------------------|-----------------------------------------|
| overlay in inches                                      | 1 3/8" or larger                        |
| Opening angle                                          | 107                                     |
| Closing mechanism                                      | with spring                             |
| Boss assembly                                          | screw-on                                |
| Design and positioning on the frame                    | Face mount                              |
| Type of height adjustment                              | with elongated hole                     |
| Height adjustment                                      | +/- 2 mm                                |
| Type of side adjustment                                | with cam                                |
| Minimum drilling distance                              | 2.5                                     |
| Maximum drilling distance                              | 3                                       |
| arm/plate arm fixing position                          | Fixing position 09                      |
| boss finish                                            | Nickel plated                           |
| Boss material                                          | Steel boss                              |
| Flange width                                           | 57                                      |
| Flange length                                          | 22                                      |
| Flange height                                          | 2.5                                     |
| boss depth                                             | 11                                      |
| boss drilling depth                                    | 11                                      |
| diametre hinge boss drilling                           | 35                                      |
| distance between drillings                             | 45                                      |
| Arm/Plate arm finish                                   | Nickel plated                           |
| exceentric position of fixing holes to hinge boss hole | 9.5                                     |
| arm/plate arm material                                 | Steel                                   |
| Gap                                                    | 4.8                                     |
| Start of closing action (degrees)                      | 30                                      |
| overlay in milimetres                                  | 35                                      |
| Side adjustment                                        | +/- 1.6 mm                              |
| Type of depth adjustment                               | No                                      |
| hinge accessories                                      | Mounting plate 138F0100.22, pre-mounted |
| Item package                                           | 1 piece                                 |
| packaging                                              | industrial packing                      |